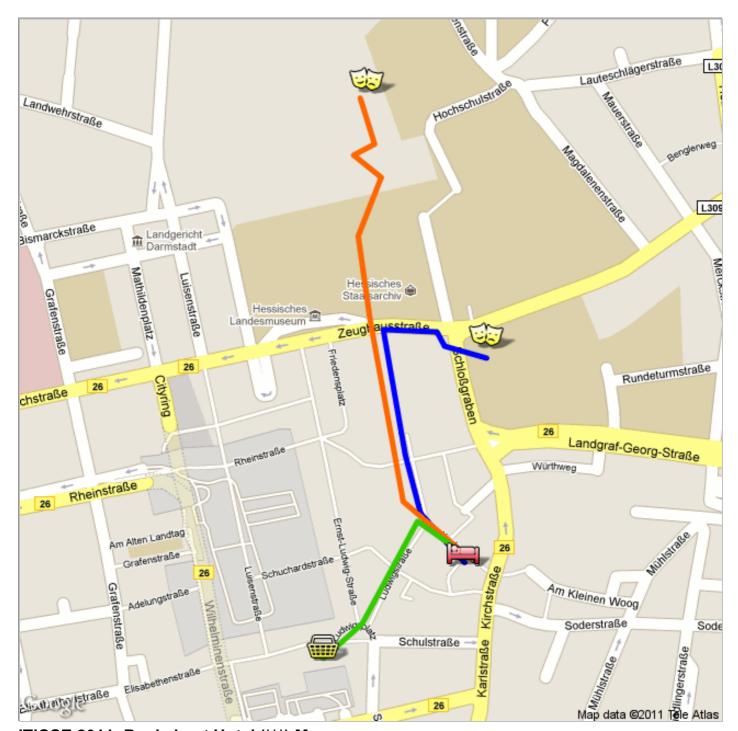

## Hotel Bockshaut \*\*\*

This is the location of Hotel Bockshaut, Kirchstraße 7-9, right next to the old city church.

## Walk to the conference center

Turn left, cross the marketplace and walk straight through the city castle. After crossing the moat, turn right and use the traffic lights to reach the conference center.

Distance: 500m.

## Walk to the CS Department

Cross the marketplace and through the city castle. Cross the street at the traffic light, go straight on into Herrngarten (take a slight left swing). The CS Department is hard to miss!

Distance: 700m

#### **ALDI supermarket**

This is location of the nearest (big) supermarket. Smaller shops can also be found near to the city castle and Luisenplatz area.

#### Walk to the nearest supermarket

Follow the Kirchstraße, then turn left into Ludwigsstraße. Follow the street until you reach Ludwigsplatz. Across is a shopping center with a large ALDI supermarket in the basement.

Distance: 300m.