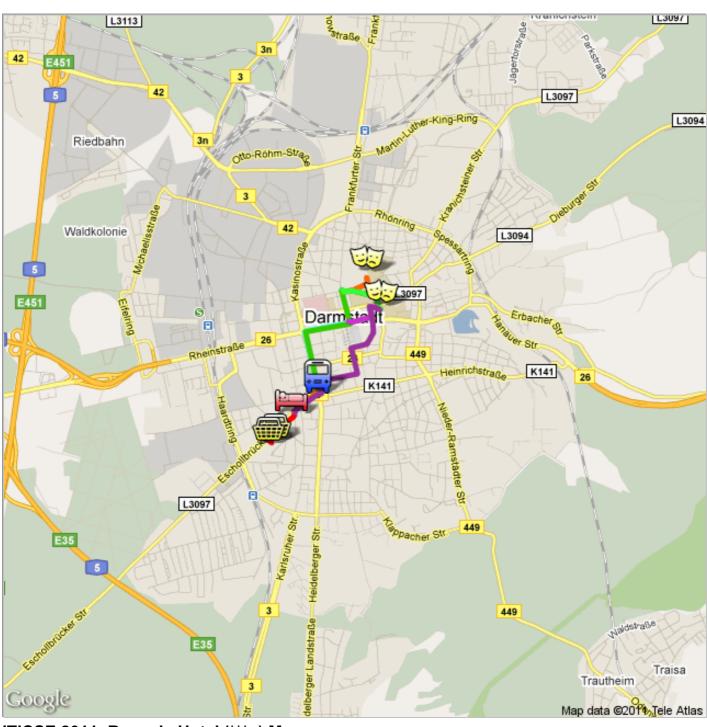

# ITiCSE 2011: Ramada Hotel (\*\*\*+) Map

This map shows the location of the Ramada (\*\*\*+) hotel, and how to reach the CS department, conference center, and the closest supermarket. 423 views - Unlisted

Created on Feb 3 - Updated Feb 3 By

Ramada Hotel Darmstadt 3\*Superior This is the location of the Ramada Hotel (\*\*\*+), Eschollbrücker Straße 16.

Ramada Darmstadt 339 reviews Eschollbrücker Straße 16 64295 Darmstadt, Germany 06151 385-0

#### Conference center

This is the location of the darmstadtium conference center.

### darmstadtium wissenschaft | kongresse

12 reviews Schloßgraben 1 64283 Darmstadt, Germany 06151 7806-0 darmstadtium.de

CS Department

This is the location of the CS Department, important for Working Groups.

#### Walk to the tram station "Eschollbrücker Straße"

Leave the hotel and follow "Eschollbrücker Straße" to the main road "Heidelberger Straße". the tram stop is on the other side of the road. Distance: about 350m.

#### Tram station "Eschollbrücker Straße"

Please take only trams #7 or #8 headed to "Arheilgen". Line #6 does not stop here, and #1 goes to the Main Station!

#### Tram route for conference center

Leave the tram at station "Luisenplatz" (2nd stop), then follow the green line to the conference center. See the other route for the CS department!

#### Tram route to CS department

Leave the tram at station "Willy-Brandt-Platz", the 3rd stop from the hotel. Then follow the route indicated to the CS department.

#### Walk to the CS department

Leave tram at "Willy-Brandt-Platz", head to the Herrngarten park. Walk almost through it and swing left to the central entrance of the CS department in the center of the West wing. Distance: 380m.

## Line 7

Get off at Luisenplatz, walk straight to city castle. Enter castle at West, turn left at 2nd chance, leave at north. Turn right without crossing the street, the cross at the next traffic light. ~500m.

#### Alternate route to conference center

Get off at Willy-Brandt-Platz (3rd stop), walk through park heading slightly to right. Walk along Welcome hotel, then cross the street.

Distance: 600m.

#### Walk to the conference center (LONG)

Eschollbrücker Str., across Heidelberger, turn left, then follow Riedeselstr. Turn left at round church, then right at Elisabethenstr. Turn left after McDonalds, cross marketplace and castle: ~2km.

#### Walk to nearest supermarket

Turn left, then follow Eschollbrücker Straße. Shopping center shortly after traffic lights on Groß-Gerauer-Straße: pharmacy, baker, supermarket, and a (cheaper) ALDI supermarket just beyond it: ~450m.

# Small Shopping center

This has a pharmacy, supermarket, pet food, a vendor for drinks, and a parking lot.

#### ALDI supermarket

This is a slightly cheaper supermarket on the back side of the shopping center.