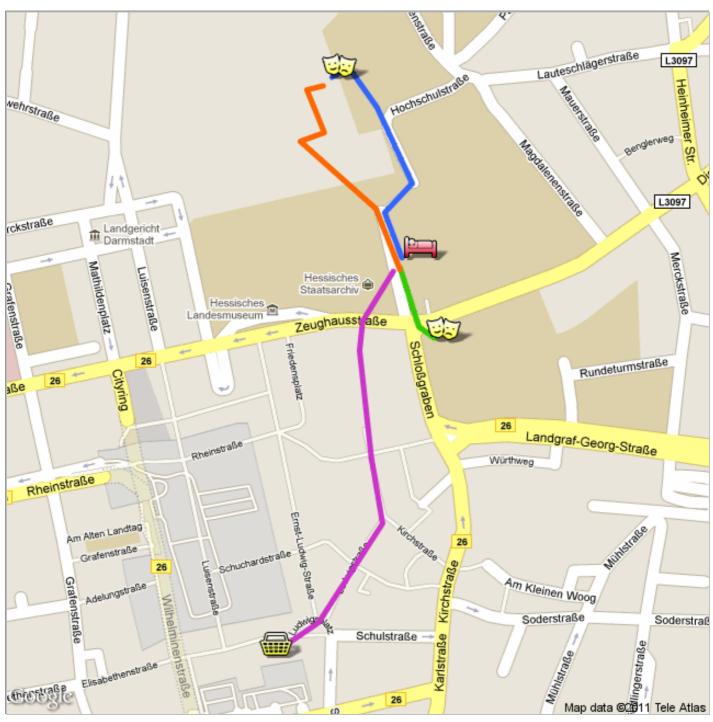

## ITiCSE 2011: Welcome Hotel \*\*\*\*S Map

This map shows the location of the Welcome Hotel Darmstadt (\*\*\*\*S), and how to reach the conference center, CS Department, and the closest supermarket from there. 433 views - Unlisted

#### Walk to the conference center

Walk along the hotel and past the main entrance to the TU Darmstadt. Cross the street at the traffic light, and you're there! Distance: about 100m.

#### Walk to the CS Department

Walk along the hotel and along the Herrngarten park. Go straight on and take the main entrance at the East wing of the CS department. Distance: 350m.

#### <u>Alternative walk to the CS Department</u>

Walk along the hotel and enter the Herrngarten park. Swing right to enter the CS Department at its entrance in the center of the West wing. Distance: 350m.

#### Walk to the ALDI supermarket

Cross the square, cross the street at the traffic light. Walk through castle and marketplace, follow Ludwigstraße to Ludwigsplatz. Enter shopping center with "LP6" ad; ALDI is in basement - 650m.

darmstadtium wissenschaft | kongresse

This is the conference center and location of the conference.

### darmstadtium wissenschaft | kongresse

12 reviews Schloßgraben 1 64283 Darmstadt, Germany 06151 7806-0 darmstadtium.de

<u>CS Department</u> This is the location of the Working Groups.

ALDI supermarket

ALDI is found at the basement of the "LP6" shopping center, which has a large "SATURN" label outside.